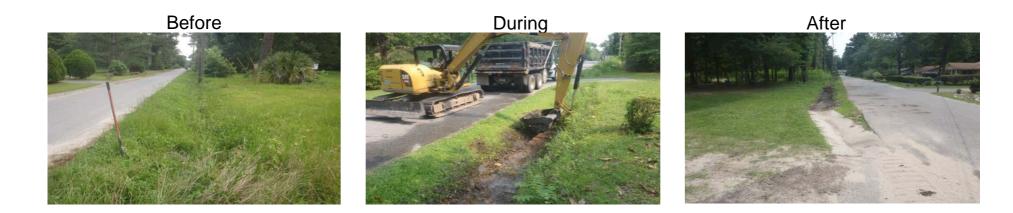

Beaufort County Public Works Stormwater Infrastructure Project Summary

Project Summary: Godwin Road

Activity: Routine/Preventive Maintenance

Narrative Description of Project:

Completion: Jul-15

Project improved 1,694 L.F. of drainage system. Cleaned out 560 L.F. of roadside ditch and 1,560 L.F. of valley drain. Jetted (4) driveway pipes and 134 L.F. of roadside pipe.