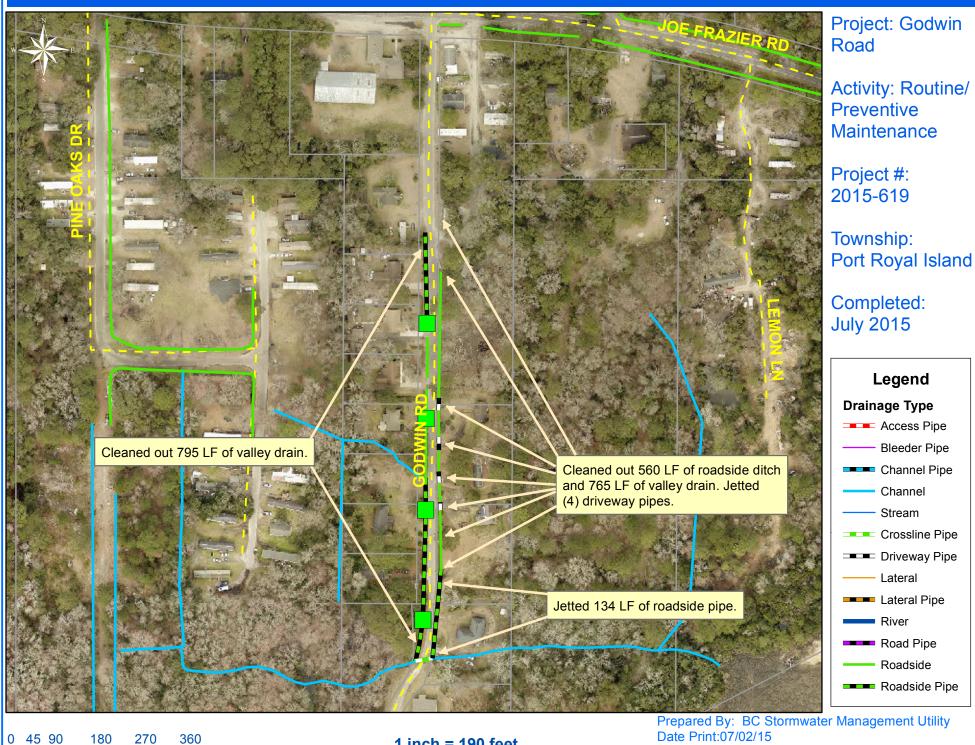

Beaufort County Public Works Stormwater Infrastructure Project Summary

Project Summary: Godwin Road

Activity: Routine/Preventive Maintenance

Narrative Description of Project:

Completion: Jul-15

Project improved 1,694 L.F. of drainage system. Cleaned out 560 L.F. of roadside ditch and 1,560 L.F. of valley drain. Jetted (4) driveway pipes and 134 L.F. of roadside pipe.

Feet

1 inch = 190 feet

File:C:\project summaries map/Godwin Road 2015-619